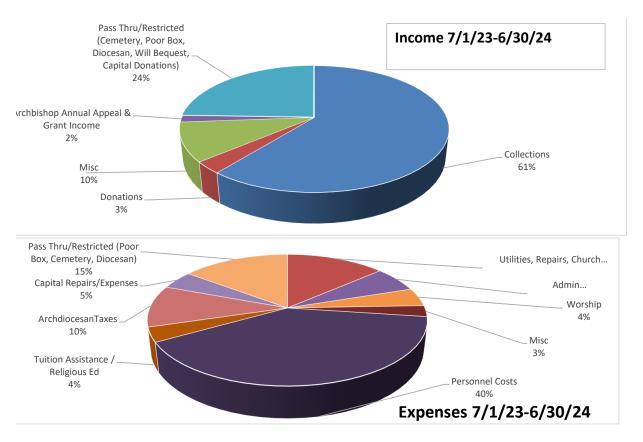

## **OPERATING CHECKING INCOME:**

| Donations 4 Miscellaneous(Rent, Religious Ed, Interest, Benefit) 13 Archbishop Annual Appeal & Grant Income 2 Pass Thru/Restricted (Cemetery, Poor Box, Diocesan, Will Bequest, Capital Donations) 32                                                                         | 4,008<br>0,107<br>1,762<br>2,233<br>3,786<br><b>1,896</b>                                     | 61%<br>3%<br>10%<br>2%<br>24%<br>100%                  |
|-------------------------------------------------------------------------------------------------------------------------------------------------------------------------------------------------------------------------------------------------------------------------------|-----------------------------------------------------------------------------------------------|--------------------------------------------------------|
| OPERATING CHECKING EXPENSES:                                                                                                                                                                                                                                                  |                                                                                               |                                                        |
| Administrative(Office,Postage,Telephone,Hospitality) Worship Miscellaneous(Catholic Review,Benefit, Pamphlets) Personnel Costs Tuition Assistance / Religious Ed Archdiocesan Taxes Capital Repairs/Expenses (Restricted) Pass Thru/Restricted (Poor Box, Cemetery, Diocesan) | 5,585<br>1,406<br>7,815<br>5,249<br>1,657<br>6,056<br>2,951<br>8,930<br>0,309<br><b>9,958</b> | 13%<br>6%<br>4%<br>3%<br>40%<br>4%<br>10%<br>5%<br>15% |
| Net 3                                                                                                                                                                                                                                                                         | 1,938                                                                                         |                                                        |
| Restricted (Cemetery, Poor Box, Diocesan Collection, Will Bequest, Capital Donations/ Repairs)  5                                                                                                                                                                             | 7,609)<br>9,547<br>1,938                                                                      |                                                        |